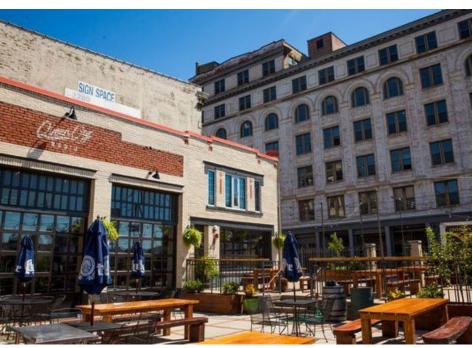

2015 OTR Population: 5,709

Commercial Landscape in 2017

Queen City Radio from 1920 to today has been a gas station, and now bar/restaurant

The building where Nicola's can currenlty be found was once a cabinent making company. Before then it was the garage to French-Bauer Inc.