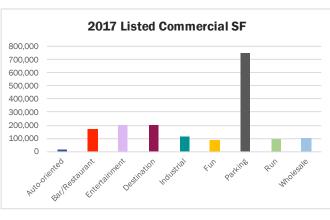

Activity Data Across Time via Williams' Business Directories

| Fun            |
|----------------|
| Run            |
| Destination    |
| Bar/Restaurant |
| Entertainment  |
| Wholesale      |
| Auto-oriented  |
| Industrial     |
| Parking/Garage |

## 1930 Commercial Composition

1993 Commercial Composition

1961 Commercial Composition

2017 Commercial Composition

Wholesale

■ Not in Use Since 1930

1. How has the organization of commercial uses within Overthe-Rhine changed since 1930?