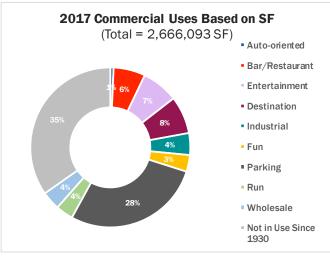

Activity Data Across Time via Williams' Business Directories

| Fun            |
|----------------|
| Run            |
| Destination    |
| Bar/Restaurant |
| Entertainment  |
| Wholesale      |
| Auto-oriented  |
| Industrial     |
| Parking/Garage |

## 1930 Commercial Composition

1993 Commercial Composition

1961 Commercial Composition

2017 Commercial Composition

Wholesale

■ Not in Use Since 1930

1. How has the organization of commercial uses within Overthe-Rhine changed since 1930?