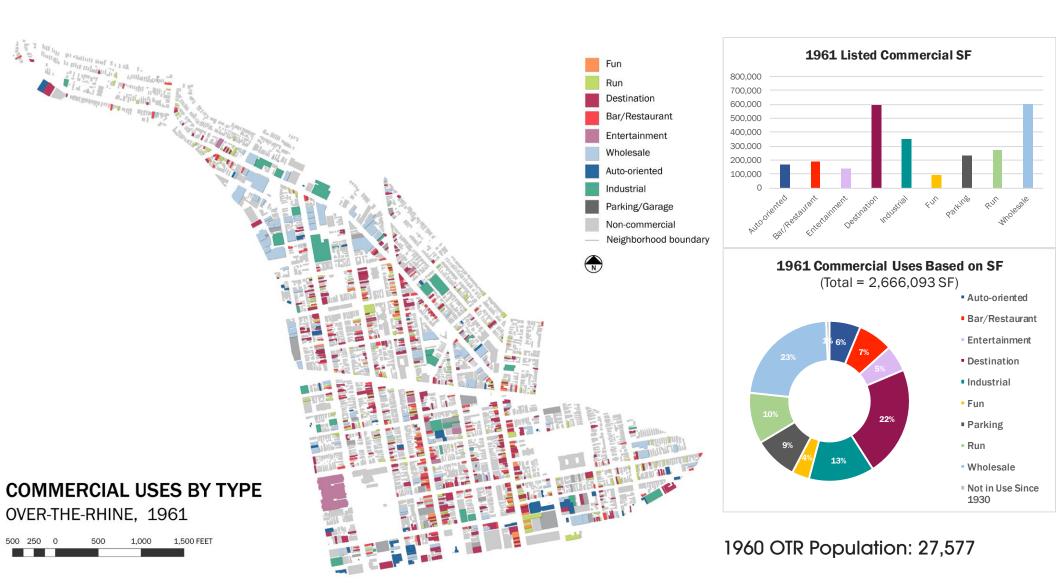

Activity Data Across Time via Williams' Business Directories

| Fun            |
|----------------|
| Run            |
| Destination    |
| Bar/Restaurant |
| Entertainment  |
| Wholesale      |
| Auto-oriented  |
| Industrial     |
| Parking/Garage |

## 1930 Commercial Composition

1993 Commercial Composition

1961 Commercial Composition

2017 Commercial Composition

Wholesale

■ Not in Use Since 1930

1. How has the organization of commercial uses within Overthe-Rhine changed since 1930?