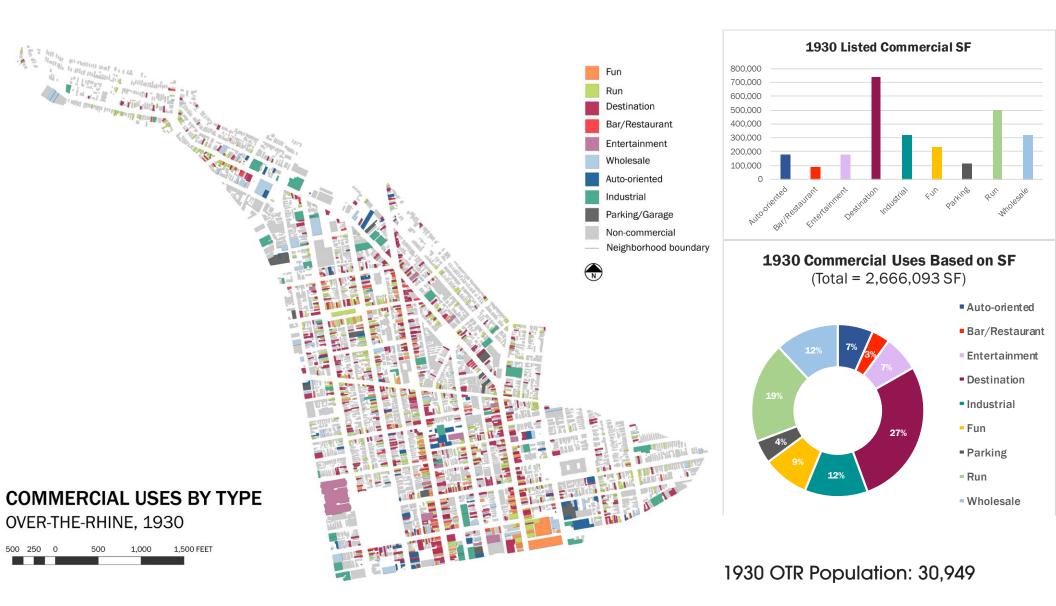

Activity Data Across Time via Williams' Business Directories

| Fun            |
|----------------|
| Run            |
| Destination    |
| Bar/Restaurant |
| Entertainment  |
| Wholesale      |
| Auto-oriented  |
| Industrial     |
| Parking/Garage |

Table 1. Categories for goods and services used to organize the retail businesses. Other categories used by this study are self-evident.

**Commercial Categories** 

Types within Retail Categories

Commercial Landscape in 1930