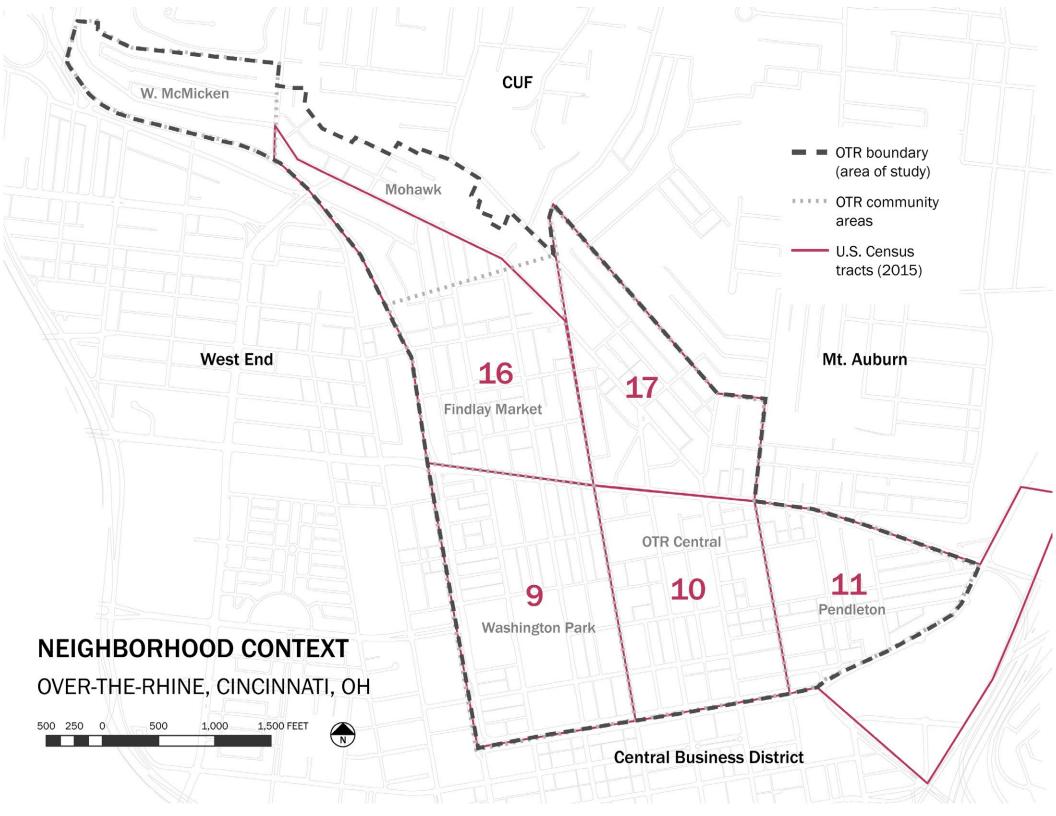

Loss of Sense of Place, 1920s-2000s

- 1. How has the organization of commercial uses within Over-the-Rhine changed since 1930?
- 2. Does the current commercial development strategy follow historical patterns?