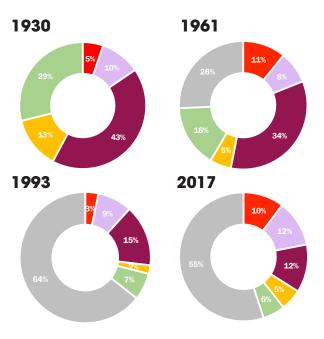

Loss of Sense of Place, 1920s-2000s

- 1. How has the organization of commercial uses within Over-the-Rhine changed since 1930?
- 2. Does the current commercial development strategy follow historical patterns?

## 1930 Commercial Composition

1993 Commercial Composition

1961 Commercial Composition

2017 Commercial Composition

Wholesale

■ Not in Use Since 1930

1. How has the organization of commercial uses within Overthe-Rhine changed since 1930?

Current patterns make partial use of historically driven backbones: Vine Street and Main Street

Dominance of uses in one part of the neighborhood (Concentrated reactivation)

Wants are offered more than needs

Bars/restaurants are clustered rather than spread

Commercial uses can be found in spaces previously non-commercial

**CONCLUSIONS** 

2. Does the current commercial development strategy follow historical patterns?