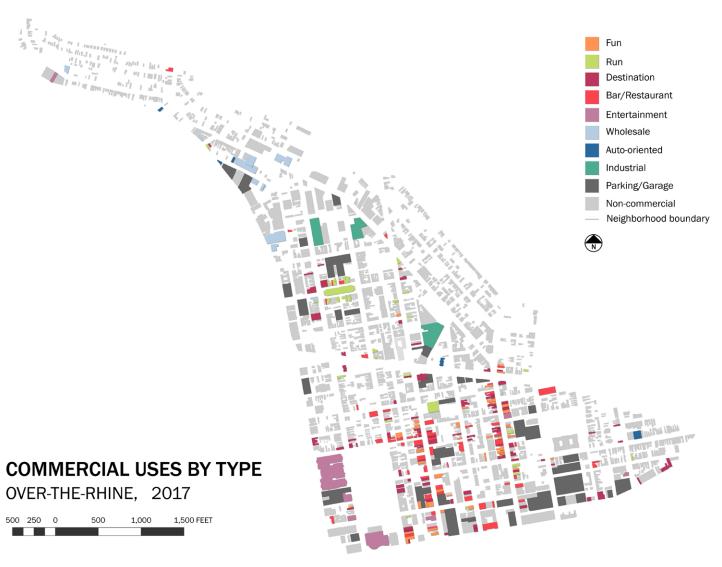

Activity Data Across Time via Williams' Business Directories

| Fun            |
|----------------|
| Run            |
| Destination    |
| Bar/Restaurant |
| Entertainment  |
| Wholesale      |
| Auto-oriented  |
| Industrial     |
| Parking/Garage |

2015 OTR Population: 5,709

Commercial Landscape in 2017

Queen City Radio from 1920 to today has been a gas station, and now bar/restaurant

The building where Nicola's can currenlty be found was once a cabinent making company. Before then it was the garage to French-Bauer Inc.

Current patterns make partial use of historically driven backbones: Vine Street and Main Street

Dominance of uses in one part of the neighborhood (Concentrated reactivation)

Wants are offered more than needs

Bars/restaurants are clustered rather than spread

Commercial uses can be found in spaces previously non-commercial

**CONCLUSIONS** 

2. Does the current commercial development strategy follow historical patterns?