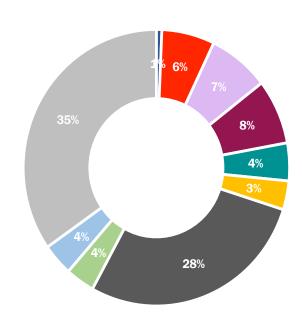

## 1930 Commercial Composition

1993 Commercial Composition

1961 Commercial Composition

2017 Commercial Composition

Wholesale

■ Not in Use Since 1930

1. How has the organization of commercial uses within Overthe-Rhine changed since 1930?

2015 OTR Population: 5,709

Commercial Landscape in 2017

Queen City Radio from 1920 to today has been a gas station, and now bar/restaurant

The building where Nicola's can currenlty be found was once a cabinent making company. Before then it was the garage to French-Bauer Inc.