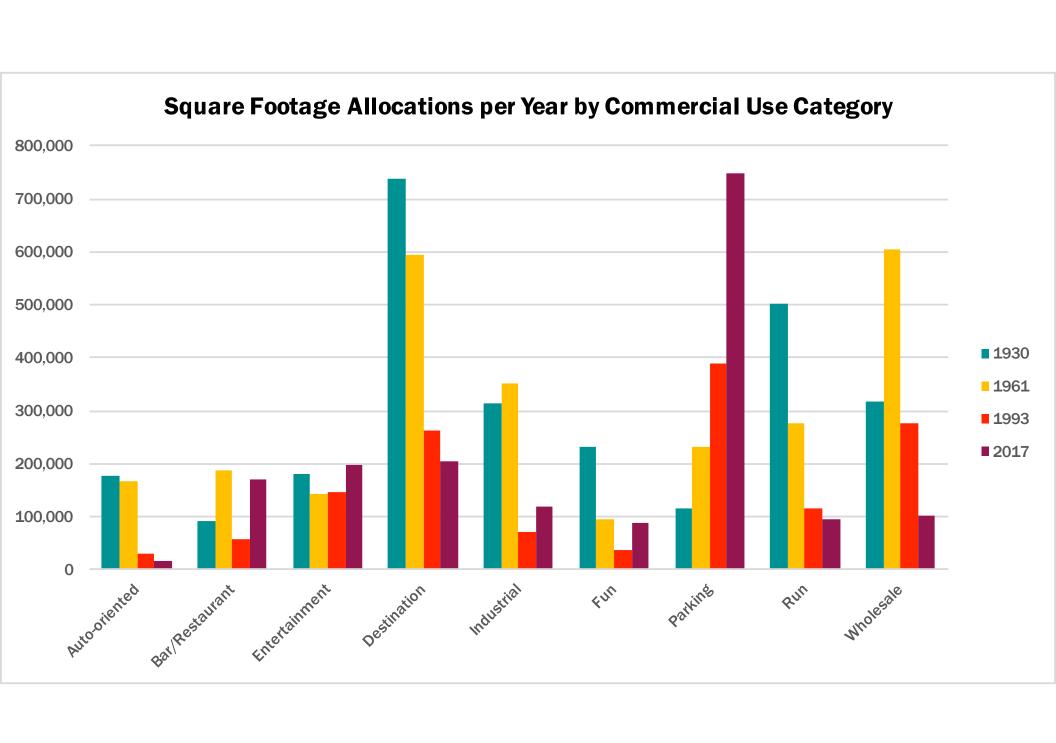

Activity Data Across Time via Williams' Business Directories

| Fun            |
|----------------|
| Run            |
| Destination    |
| Bar/Restaurant |
| Entertainment  |
| Wholesale      |
| Auto-oriented  |
| Industrial     |
| Parking/Garage |

Table 1. Categories for goods and services used to organize the retail businesses. Other categories used by this study are self-evident.

**Commercial Categories** 

Types within Retail Categories

Commercial Landscape in 1930