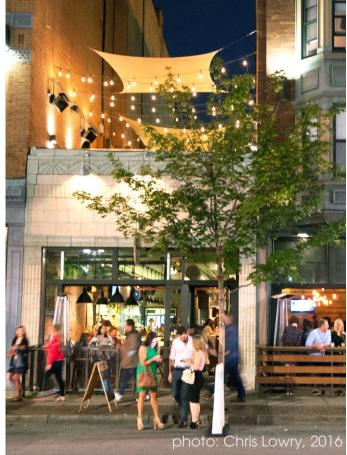

2015 OTR Population: 5,709

Commercial Landscape in 2017

Queen City Radio from 1920 to today has been a gas station, and now bar/restaurant

The building where Nicola's can currenlty be found was once a cabinent making company. Before then it was the garage to French-Bauer Inc.