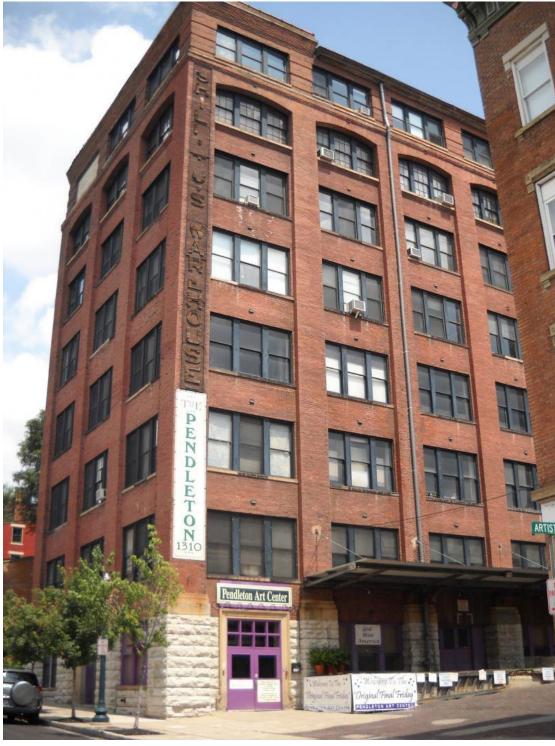

Pendleton Art Center, former French Bauer Inc. building

1990 OTR Population: 9,572

Commercial Landscape in 1993

Emery Auditorium maintains in use since 1911, closes around 1998

Kroger grocery store at 1410 Vine Street, c. 2002