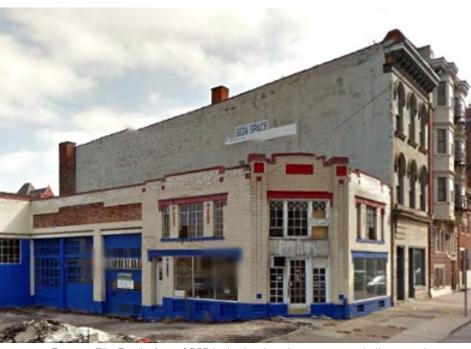

2015 OTR Population: 5,709

Commercial Landscape in 2017

Queen City Radio from 1920 to today has been a gas station, and now bar/restaurant

The building where Nicola's can currenlty be found was once a cabinent making company. Before then it was the garage to French-Bauer Inc.