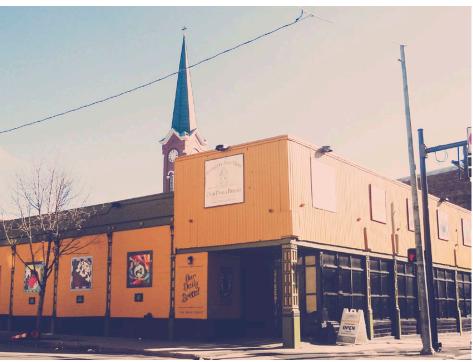

2015 OTR Population: 5,709

Commercial Landscape in 2017

Queen City Radio from 1920 to today has been a gas station, and now bar/restaurant

The building where Nicola's can currenlty be found was once a cabinent making company. Before then it was the garage to French-Bauer Inc.