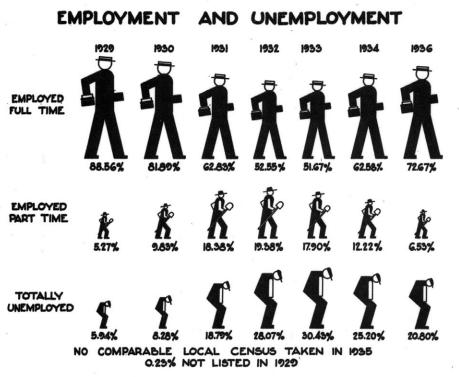

"If you're from out of town, this is where you go. If you're from (Cincinnati), this is the neighborhood to be in." - Allen Woods, Mortar

Municipal Activities of the City of Cincinnati, 1936

- Prohibition & national economic decline disrupts activities in the neighborhood
- Physical deterioration ensues
- Image of place unravels