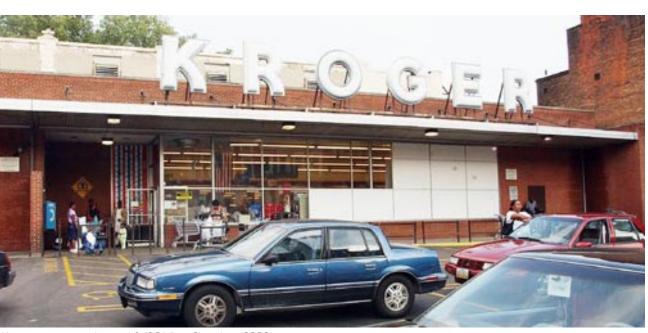

Pendleton Art Center, former French Bauer Inc. building

1990 OTR Population: 9,572

Commercial Landscape in 1993

Emery Auditorium maintains in use since 1911, closes around 1998

Kroger grocery store at 1410 Vine Street, c. 2002