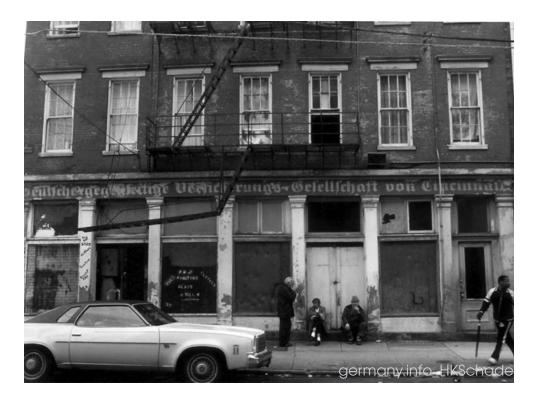

German notary business

Grammer's Cafe, since 1872

Bench workers and machinists at Schreiber & Sons Co., 1889

Central Avenue, 1928

Commercial Landscape in 1961

Moerlein Brewery Co., since

Our Daily Bread, former IGA food store in 1960s

2015 OTR Population: 5,709

Commercial Landscape in 2017

Queen City Radio from 1920 to today has been a gas station, and now bar/restaurant

The building where Nicola's can currenlty be found was once a cabinent making company. Before then it was the garage to French-Bauer Inc.