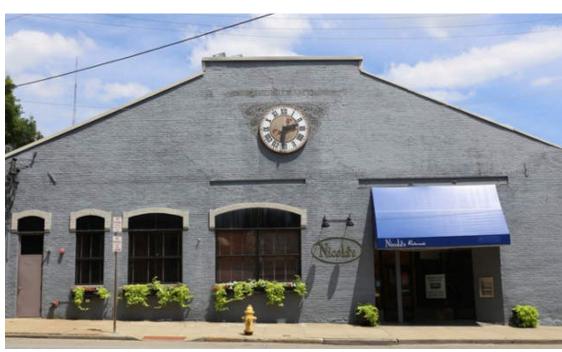

2015 OTR Population: 5,709

Commercial Landscape in 2017

Queen City Radio from 1920 to today has been a gas station, and now bar/restaurant

The building where Nicola's can currenlty be found was once a cabinent making company. Before then it was the garage to French-Bauer Inc.