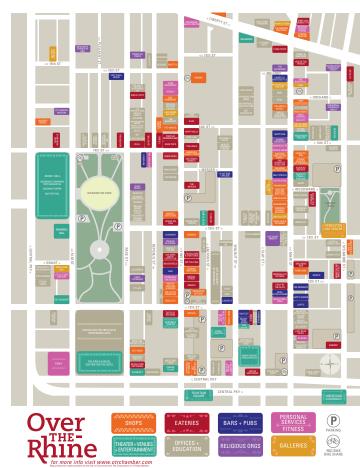

## 1930 Commercial Composition

1993 Commercial Composition

1961 Commercial Composition

2017 Commercial Composition

Wholesale

■ Not in Use Since 1930

1. How has the organization of commercial uses within Overthe-Rhine changed since 1930?

Current patterns make partial use of historically driven backbones: Vine Street and Main Street

Dominance of uses in one part of the neighborhood (Concentrated reactivation)

Wants are offered more than needs

Bars/restaurants are clustered rather than spread

Commercial uses can be found in spaces previously non-commercial

**CONCLUSIONS** 

2. Does the current commercial development strategy follow historical patterns?