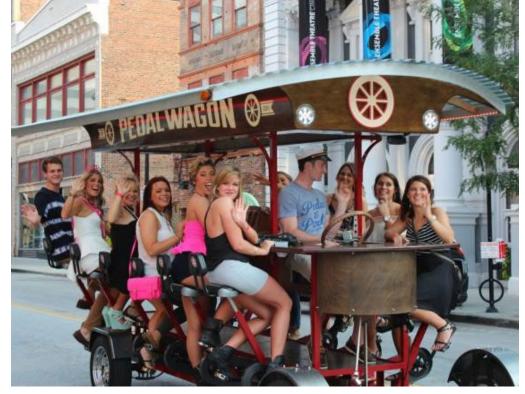

2015 OTR Population: 5,709

Commercial Landscape in 2017

Queen City Radio from 1920 to today has been a gas station, and now bar/restaurant

The building where Nicola's can currenlty be found was once a cabinent making company. Before then it was the garage to French-Bauer Inc.