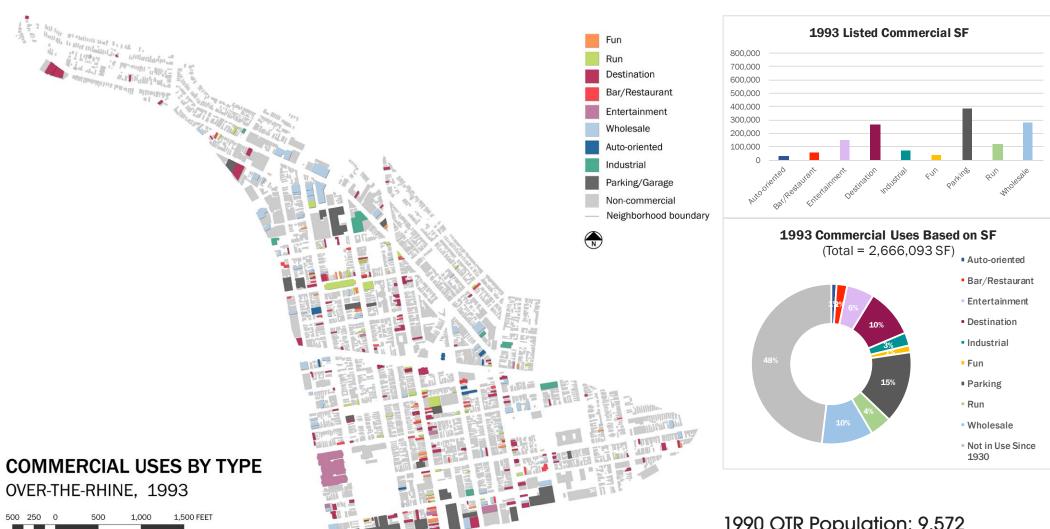

Activity Data Across Time via Williams' Business Directories

| Fun            |
|----------------|
| Run            |
| Destination    |
| Bar/Restaurant |
| Entertainment  |
| Wholesale      |
| Auto-oriented  |
| Industrial     |
| Parking/Garage |

## 1930 Commercial Composition

1993 Commercial Composition

1961 Commercial Composition

2017 Commercial Composition

Wholesale

■ Not in Use Since 1930

1. How has the organization of commercial uses within Overthe-Rhine changed since 1930?